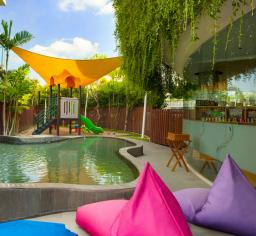

# **PLAY@SHERATON FACILITIES**

- Welcome area
- 42" TV with international channel selection and DVD movies
- Local and international books selection
- Outdoor sand pit

### **PLAY@SHERATON EXPERIENCE**