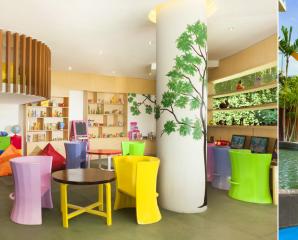

# **PLAY@SHERATON FACILITIES**

- Welcome area
- 42" TV with international channel selection and DVD movies
- Local and international books selection
- Outdoor sand pit

### **PLAY@SHERATON EXPERIENCE**