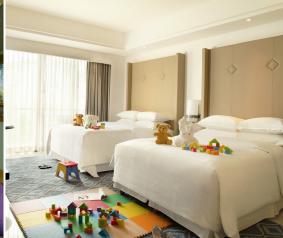

#### In - Room Experience

Special amenities are set up for the comfort and enjoyment of each young guest so they enjoy their Sheraton Bali Kuta Resort experience from start to finish. This includes kids hooded bathrobe, bath amenities and slipper. Guests with kids can enjoy all these conveniences when they book a family room with one King Bed and one Twin Bed room connected by a foyer where the little ones can have their own space to play.

Special in-room features are also made available upon request, including potty seat, bottle warmer, step, baby crib, etc.

- Communal table with 3 computer stations
- Play Station 3
- Complimentary wireless internet access
- Mini toilet and wash basin
- Outdoor wet area with cascading water feature