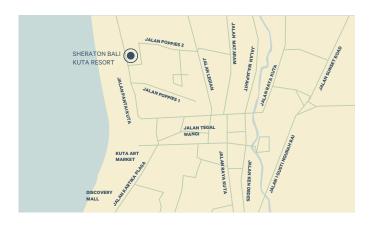

#### Sheraton Bali Kuta Resort

Jalan Pantai Kuta Kuta 80361–Bali, Indonesia T +62 361 846 5555 F +62 361 846 5577 sheratonbalikuta.com

#### **TERMS & CONDITIONS**

- Play@Sheraton is located at Beachwalk Shopping center level 2A-2B, accessible via the guestroom corridor, resort's social courtyard and Beachwalk mall
- Operating daily from 8:00 AM 9:00 PM
- Ideal for children age 3 12 years only
- Free access for in house guests
- Free access for non stay guests with minumum consumption of IDR 350,000++ at Shine Spa or F&B venues
- IDR 70,000 nett/hour/child for non stay guests