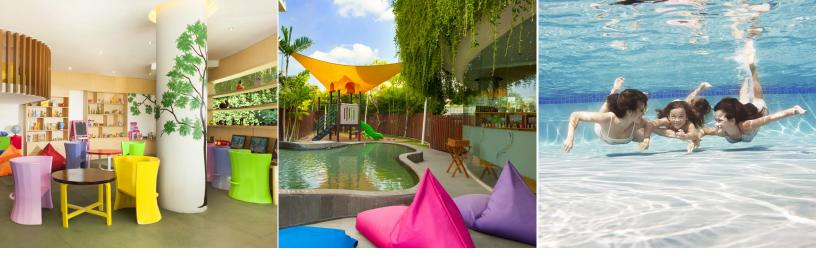

#### **PLAY@SHERATON FACILITIES**

- Welcome area
- Communal table with 3 computer stations
- 42" TV with international channel selection
- Play Station 3 and DVD movies
- · Complimentary wireless internet access
- Local and international books selection
- Mini toilet and wash basin
- · Outdoor sand pit
- Outdoor kid's pool with cascading water feature